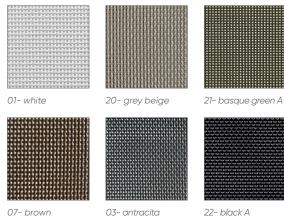

### Vinytex fabrics (slings)

Vinytex is a generic term for a woven, open-mesh fabric made from a vinyl coated, high strength polyester yarn. Combines a textile appearance with the extreme weather resistant properties ensuring lasting colour with no sag effect. This fabric is hard wearing, wipeable, quick-drying and resistant to fading, mildew and wear & tear under even the most severe weather conditions.

Chair only available in white 01 and antracita 03.