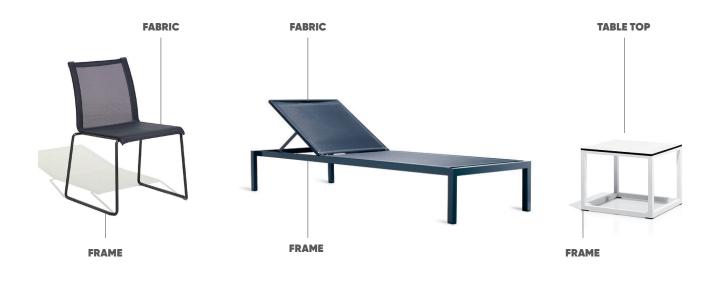

#### FABRIC

### Vinytex fabrics (slings)

Vinytex is a generic term for a woven, open-mesh fabric made from a vinyl coated, high strength polyester yarn. Combines a textile appearance with the extreme weather resistant properties ensuring lasting colour with no sag effect. This fabric is hard wearing, wipeable, quick-drying and resistant to fading, mildew and wear & tear under even the most severe weather conditions.

## TABLE TOP

Aluminum

Same colors as ALUMINUM FRAME PAINTING COLORS above.