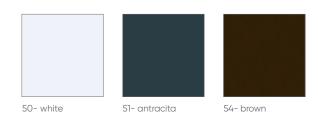

#### HPL Compact top

HPL Compact is a high pressure structural laminate, built up from multiple layers of wood-based fibers impregnated with thermosetting resins and surface layers on both sides, having decorative colors or designs. Thicknesses from 10mm to 12mm it is particularly suited to use in high humidity, high impact areas. Compact is impressively strong and damage resistant and has remarkable structural stability weather and light protecting properties.